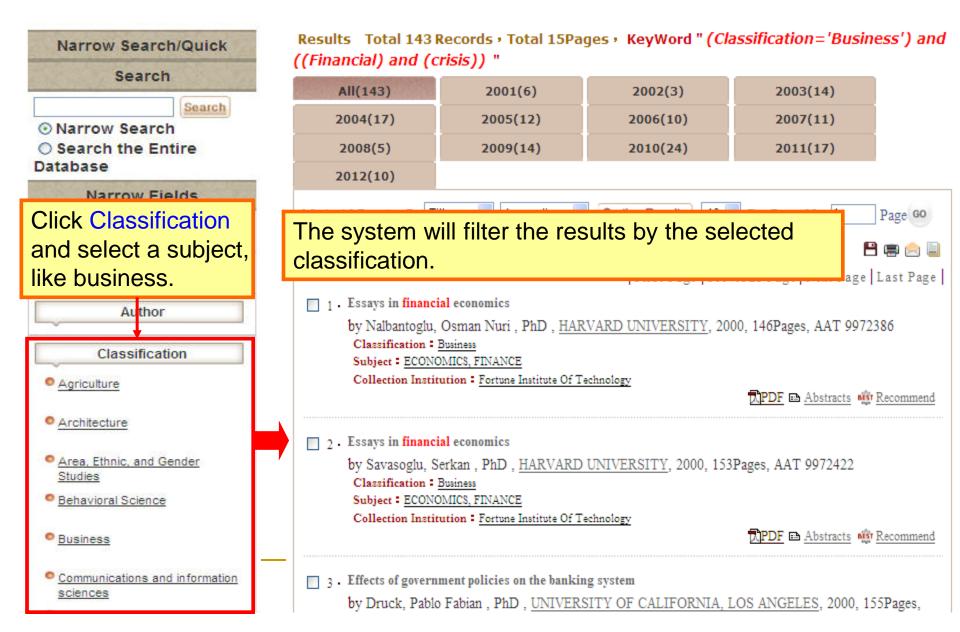

addition,  | -                                    |                  |
| institutionalization affects prospe | -                                    |                  |
| A high level of state institutional | -                                    |                  |
| likely to be able to cooperate when |                                      |                  |
| influence. A low level of institut: |                                      |                  |
| likely to find such cooperation dif |                                      |                  |
| The three countries used as cas     |                                      |                  |
| Malaysia, show that the government  | of each country had a different      |                  |

# Search Results Filter – Classification





### **PDF**—Full Text

Chapter 1 Structural Shifts in Cr 1.1 Introduction Credit rating agencies ratings. Questions about th Financial Crisis in 1997, wh than being pro-active (IM) criticisms regarding the "lo of Enron and WorldCom, w of the company financials an grade long-term issuer ratin financial crisis further eleva investment grade ratings in ratings of these securities heavy scrutiny and popular their standards in the last <sup>1</sup> Triple-A-Failure," by Rog <sup>4</sup>Bringing Down Wall Street as www.bloomberg.com, Sept 24, 2 Magazine, April 25, 2010. "D Partnoy, New York Times Maga Rating Agencies", Congressions Financial Crisis", Congressional Congressional Hearing, Septemb Although the mass media has already sentenced the rating agencies for employing loose standards, a