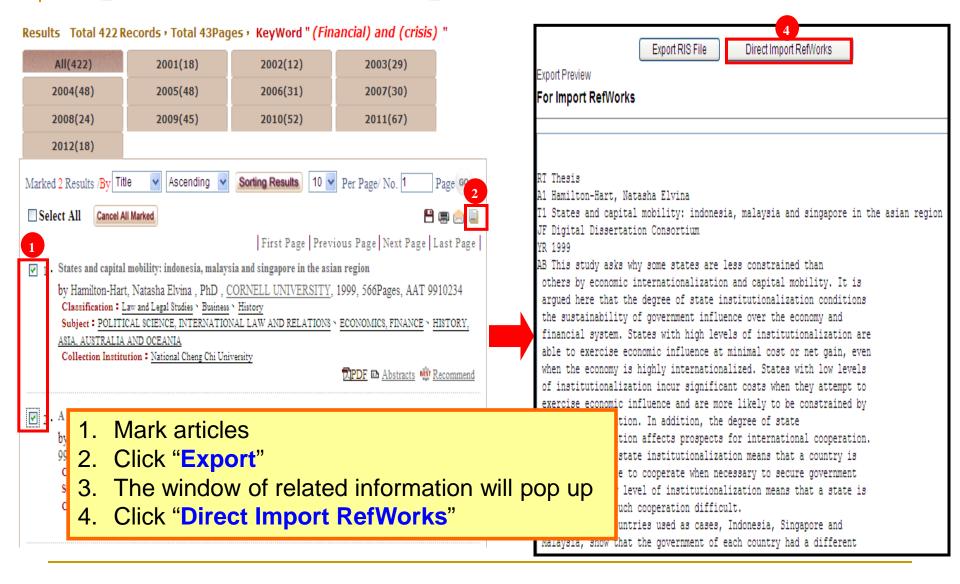

# Export – Direct Import to RefWorks

# Export-Export RIS File

| Export RIS File                     | Direct Import RefWorks               |                  |
|-------------------------------------|--------------------------------------|------------------|
|                                     |                                      |                  |
| Export Preview                      |                                      |                  |
| For Import RefWorks                 |                                      |                  |
|                                     |                                      |                  |
|                                     |                                      |                  |
|                                     |                                      |                  |
| RT Thesis                           |                                      |                  |
| A1 Hamilton-Hart, Natasha Elvina    |                                      |                  |
| T1 States and capital mobility: ind | Click "Export RIS File" to download  | RIS file.        |
| JF Digital Dissertation Consortium  |                                      |                  |
| YR 1999                             | RIS file supports citation manager s | uch as RefWorks, |
| AB This study asks why some states  | EndNote, ProCite.                    |                  |
| others by economic internationaliz  | ,                                    |                  |
| argued here that the degree of stat |                                      |                  |
| the sustainability of government in | -                                    |                  |
| financial system. States with high  |                                      |                  |
| able to exercise economic influence | -                                    |                  |
| when the economy is highly internat |                                      |                  |
| of institutionalization incur signi |                                      |                  |
| exercise economic influence and are |                                      |                  |
| internationalization. In addition,  | -                                    |                  |
| institutionalization affects prospe | -                                    |                  |
| A high level of state institutional | -                                    |                  |
| likely to be able to cooperate when |                                      |                  |
| influence. A low level of institut: |                                      |                  |
| likely to find such cooperation dif |                                      |                  |
| The three countries used as cas     |                                      |                  |
| Malaysia, show that the government  | of each country had a different      |                  |