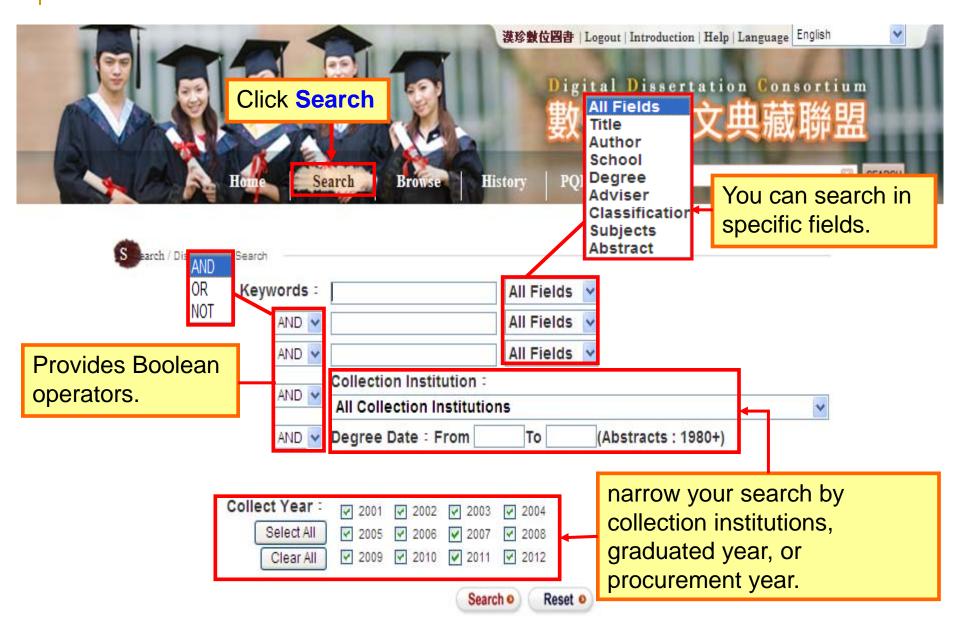

l personnel and professional development of the ottoman navy from 1900 through the italian, balkan, and first world wars
- Establishing an archives for first baptist church, vallejo, california
- The relationship between parenting styles, parental reading involvement, child behavior New Function
- Modernist cultural critique: the visual arts and anthropology

Provides Top 10 dissertations.

- Development and pretesting of culturally appropriate nutrition education materials and messages for low income latina immigrants of guilford county
- The formation of an ethnic identity: the life history of a filipino/native american

Organizer: Ven. National Taiwan Normal University

Co-operator: ProQuest LLC.

Host : ASCC Academic Sinica Computing Center

# Quick Search



### Search Dissertations



#### Search Results



# Export – Direct Import to RefWorks



# Export-Export RIS File

| Export RIS File                     | Direct Import RefWorks               |                  |
|-------------------------------------|--------------------------------------|------------------|
|                                     |                                      |                  |
| Export Preview                      |                                      |                  |
| For Import RefWorks                 |                                      |                  |
|                                     |                                      |                  |
|                                     |                                      |                  |
|