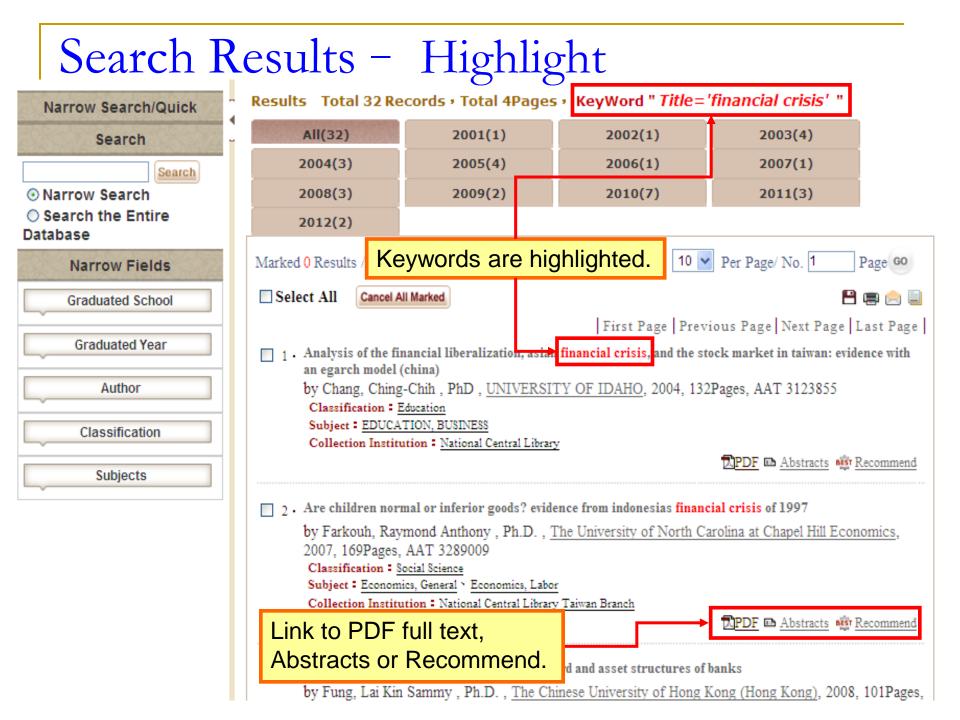

dition,  | -                                    |                  |
| institutionalization affects prospe | -                                    |                  |
| A high level of state institutional | -                                    |                  |
| likely to be able to cooperate when |                                      |                  |
| influence. A low level of institut: |                                      |                  |
| likely to find such cooperation dif |                                      |                  |
| The three countries used as cas     |                                      |                  |
| Malaysia, show that the government  | of each country had a different      |                  |

# Search Results Filter – Classification





### **PDF**—Full Text

Chapter 1 Structural Shifts in Cr 1.1 Introduction Credit rating agencies ratings. Questions about th Financial Crisis in 1997, wh than being pro-active (IM) criticisms regarding the "lo of Enron and WorldCom, w of the company financials an grade long-term issuer ratin financial crisis further eleva investment grade ratings in ratings of these securities heavy scrutiny and popular their standards in the last <sup>1</sup> Triple-A-Failure," by Rog <sup>4</sup>Bringing Down Wall Street as www.bloomberg.com, Sept 24, 2 Magazine, April 25, 2010. "D Partnoy, New York Times Maga Rating Agencies", Congressions Financial Crisis", Congressional Congressional Hearing, Septemb Although the mass media has already sentenced the rating agencies for employing loose standards, a m