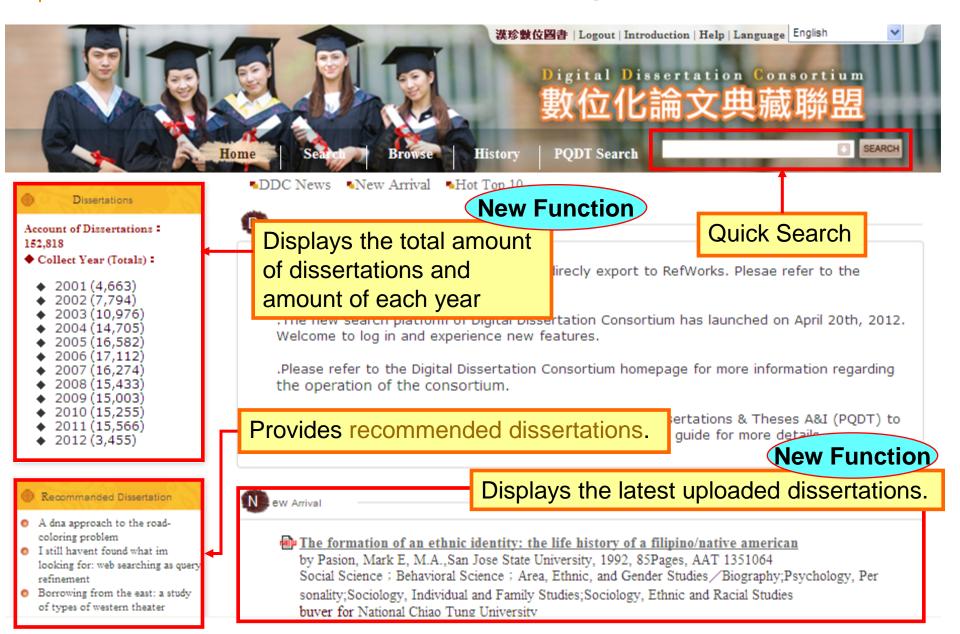

### New Platform features

- Provide the total amount of dissertations, recommended titles, the latest uploaded dissertations and top 10 dissertations
- Quick Search
- Direct Export to RefWorks
- Search Result Filter
- Browse Dissertations

# New Platform – Home Page