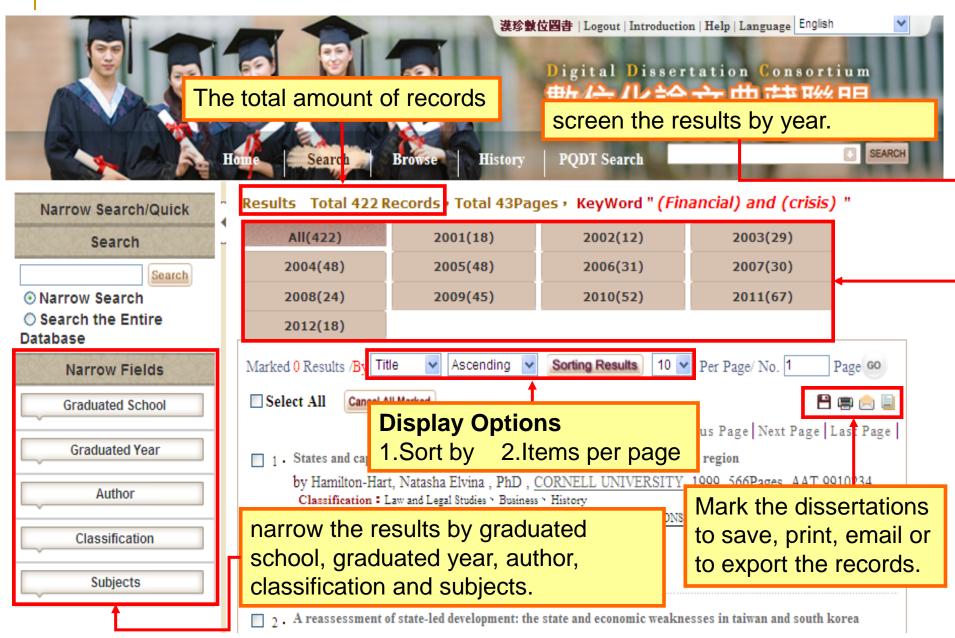

ional development of the ottoman navy from 1900 through the italian, balkan, and first world wars
- Establishing an archives for first baptist church, vallejo, california
- The relationship between parenting styles, parental reading involvement, child behavior New Function
- Modernist cultural critique: the visual arts and anthropology

Provides Top 10 dissertations.

- Development and pretesting of culturally appropriate nutrition education materials and messages for low income latina immigrants of guilford county
- The formation of an ethnic identity: the life history of a filipino/native american

Organizer: Ven. National Taiwan Normal University

Co-operator: ProQuest LLC.

Host : ASCC Academic Sinica Computing Center

# Quick Search



### Search Dissertations



#### Search Results



# Export – Direct Import to RefWorks



# Export-Export RIS File

| Export RIS File                     | Direct Import RefWorks               |                  |
|-------------------------------------|--------------------------------------|------------------|
|                                     |                                      |                  |
| Export Preview                      |                                      |                  |
| For Import RefWorks                 |                                      |                  |
|                                     |                                      |                  |
|                                     |                                      |                  |
|                                     |